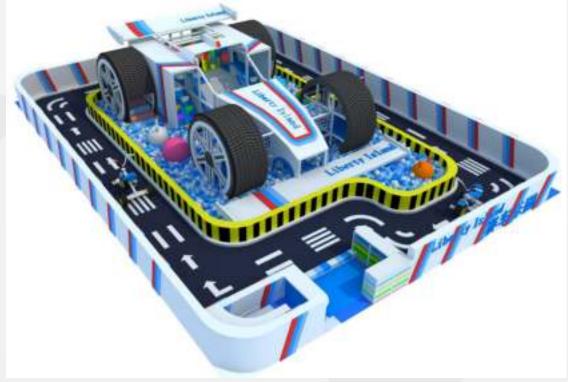

, and has an annual output value of 12 million US dollars. The export value is USD 10 million. The main sales countries are in the United States, Mexico, Latin America, and Southeast Asia. Our products sell well in China, and are exported to Europe, America, the Middle East, Southeast Asia and other countries and regions. Our products sell well in China, and are exported to Europe, America, the Middle East, Southeast Asia and other countries and regions.

#### we attend the fair







## 01 our workshop

























335M2



























### 02 Case show 5

















































## 02 Caseshow—8









**155**M2





### 02 Casesho'w—9

















# 02 Case shwo 10











































#### 02 Case Show—15











### 02 Case show 16













#### 02 Case Show—17





















#### 02 Case Show—19