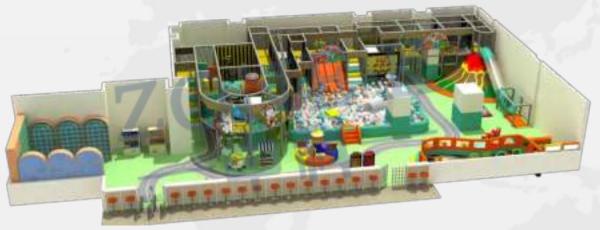

ISO international quality management system standard and EN71 standard. Our products have passed the test held by National Quality Supervision Inspection Center. CCC and ASTM certification.

Our factory covers an area of 10000 square meters, has nearly 200 employees, and has an annual output value of 12 million US dollars. The export value is USD 10 million. The main sales countries are in the United States, Mexico, Latin America, and Southeast Asia. Our products sell well in China, and are exported to Europe, America, the Middle East, Southeast Asia and other countries and regions. Our products sell well in China, and are exported to Europe, America, the Middle East, Southeast Asia and other countries and regions.

#### we attend the fair







## 01 our workshop

























335M2



























### 02 Case show 5

















































## 02 Caseshow—8









**155**M2





### 02 Casesho'w—9

















# 02 Case shwo 10











































#### 02 Case Show—15











### 02 Case show 16













#### 02 Case Show—17





















#### 02 Case Show—19