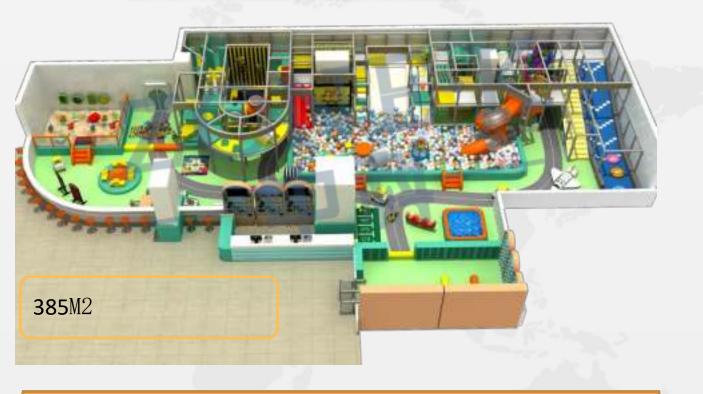

lows ISO international quality management system standard and EN71 standard. Our products have passed the test held by National Quality Supervision Inspection Center. CCC and ASTM certification.

Our factory covers an area of 10000 square meters, has nearly 200 employees, and has an annual output value of 12 million US dollars. The export value is USD 10 million. The main sales countries are in the United States, Mexico, Latin America, and Southeast Asia. Our products sell well in China, and are exported to Europe, America, the Middle East, Southeast Asia and other countries and regions. Our products sell well in China, and are exported to Europe, America, the Middle East, Southeast Asia and other countries and regions.

#### we attend the fair







## 01 our workshop

























335M2



























### 02 Case show 5

















































## 02 Caseshow—8









**155**M2





### 02 Casesho'w—9

















# 02 Case shwo 10











































#### 02 Case Show—15











### 02 Case show 16













#### 02 Case Show—17





















#### 02 Case Show—19