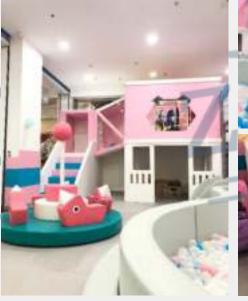

rea of 10000 square meters, has nearly 200 employees, and has an annual output value of 12 million US dollars. The export value is USD 10 million. The main sales countries are in the United States, Mexico, Latin America, and Southeast Asia. Our products sell well in China, and are exported to Europe, America, the Middle East, Southeast Asia and other countries and regions. Our products sell well in China, and are exported to Europe, America, the Middle East, Southeast Asia and other countries and regions.

#### we attend the fair







## 01 our workshop

























335M2



























### 02 Case show 5

















































## 02 Caseshow—8









**155**M2





### 02 Casesho'w—9

















# 02 Case shwo 10











































#### 02 Case Show—15











### 02 Case show 16













#### 02 Case Show—17





















#### 02 Case Show—19