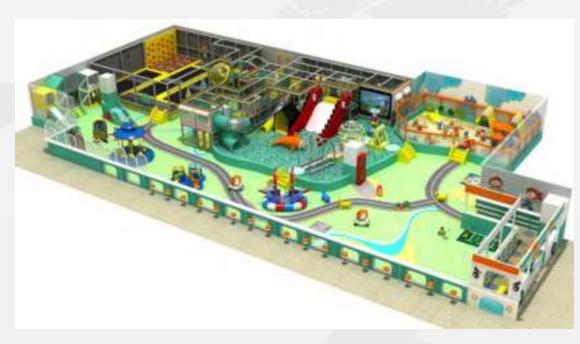

square meters, has nearly 200 employees, and has an annual output value of 12 million US dollars. The export value is USD 10 million. The main sales countries are in the United States, Mexico, Latin America, and Southeast Asia. Our products sell well in China, and are exported to Europe, America, the Middle East, Southeast Asia and other countries and regions. Our products sell well in China, and are exported to Europe, America, the Middle East, Southeast Asia and other countries and regions.

#### we attend the fair







## 01 our workshop

























335M2



























### 02 Case show 5

















































## 02 Caseshow—8









**155**M2





### 02 Casesho'w—9

















# 02 Case shwo 10











































#### 02 Case Show—15











### 02 Case show 16













#### 02 Case Show—17





















#### 02 Case Show—19