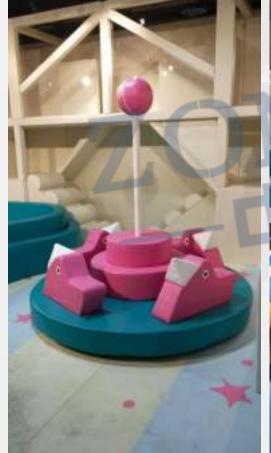

tory covers an area of 10000 square meters, has nearly 200 employees, and has an annual output value of 12 million US dollars. The export value is USD 10 million. The main sales countries are in the United States, Mexico, Latin America, and Southeast Asia. Our products sell well in China, and are exported to Europe, America, the Middle East, Southeast Asia and other countries and regions. Our products sell well in China, and are exported to Europe, America, the Middle East, Southeast Asia and other countries and regions.

#### we attend the fair







## 01 our workshop

























335M2



























### 02 Case show 5

















































## 02 Caseshow—8









**155**M2





### 02 Casesho'w—9

















# 02 Case shwo 10











































#### 02 Case Show—15











### 02 Case show 16













#### 02 Case Show—17





















#### 02 Case Show—19