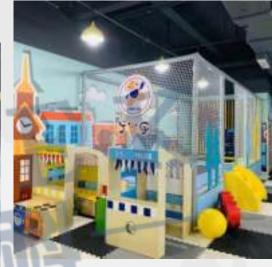

Quality Supervision Inspection Center. CCC and ASTM certification.

Our factory covers an area of 10000 square meters, has nearly 200 employees, and has an annual output value of 12 million US dollars. The export value is USD 10 million. The main sales countries are in the United States, Mexico, Latin America, and Southeast Asia. Our products sell well in China, and are exported to Europe, America, the Middle East, Southeast Asia and other countries and regions. Our products sell well in China, and are exported to Europe, America, the Middle East, Southeast Asia and other countries and regions.

#### we attend the fair







## 01 our workshop

























335M2



























### 02 Case show 5

















































## 02 Caseshow—8









**155**M2





### 02 Casesho'w—9

















# 02 Case shwo 10











































#### 02 Case Show—15











### 02 Case show 16













#### 02 Case Show—17





















#### 02 Case Show—19