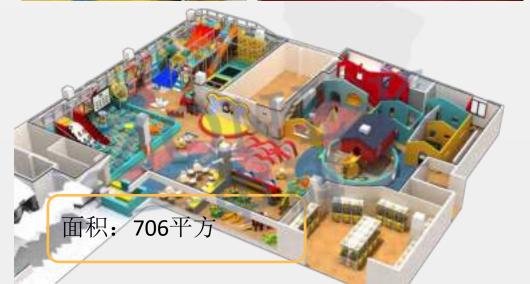

. Our products have passed the test held by National Quality Supervision Inspection Center. CCC and ASTM certification.

Our factory covers an area of 10000 square meters, has nearly 200 employees, and has an annual output value of 12 million US dollars. The export value is USD 10 million. The main sales countries are in the United States, Mexico, Latin America, and Southeast Asia. Our products sell well in China, and are exported to Europe, America, the Middle East, Southeast Asia and other countries and regions. Our products sell well in China, and are exported to Europe, America, the Middle East, Southeast Asia and other countries and regions.

#### we attend the fair







## 01 our workshop

























335M2



























### 02 Case show 5

















































## 02 Caseshow—8









**155**M2





### 02 Casesho'w—9

















# 02 Case shwo 10











































#### 02 Case Show—15











### 02 Case show 16













#### 02 Case Show—17





















#### 02 Case Show—19