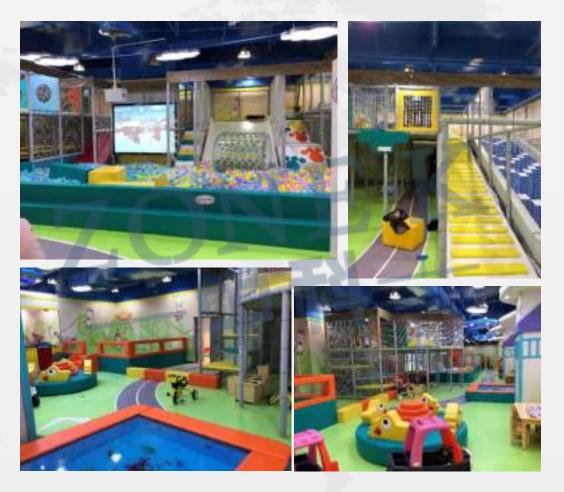

ws ISO international quality management system standard and EN71 standard. Our products have passed the test held by National Quality Supervision Inspection Center. CCC and ASTM certification.

Our factory covers an area of 10000 square meters, has nearly 200 employees, and has an annual output value of 12 million US dollars. The export value is USD 10 million. The main sales countries are in the United States, Mexico, Latin America, and Southeast Asia. Our products sell well in China, and are exported to Europe, America, the Middle East, Southeast Asia and other countries and regions. Our products sell well in China, and are exported to Europe, America, the Middle East, Southeast Asia and other countries and regions.

#### we attend the fair







## 01 our workshop

























335M2



























### 02 Case show 5

















































## 02 Caseshow—8









**155**M2





### 02 Casesho'w—9

















# 02 Case shwo 10











































#### 02 Case Show—15











### 02 Case show 16













#### 02 Case Show—17





















#### 02 Case Show—19