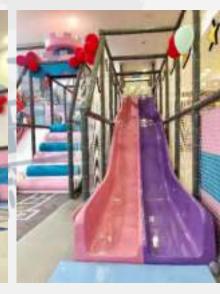

area of 10000 square meters, has nearly 200 employees, and has an annual output value of 12 million US dollars. The export value is USD 10 million. The main sales countries are in the United States, Mexico, Latin America, and Southeast Asia. Our products sell well in China, and are exported to Europe, America, the Middle East, Southeast Asia and other countries and regions. Our products sell well in China, and are exported to Europe, America, the Middle East, Southeast Asia and other countries and regions.

#### we attend the fair







## 01 our workshop

























335M2



























### 02 Case show 5

















































## 02 Caseshow—8









**155**M2





### 02 Casesho'w—9

















# 02 Case shwo 10











































#### 02 Case Show—15











### 02 Case show 16













#### 02 Case Show—17





















#### 02 Case Show—19