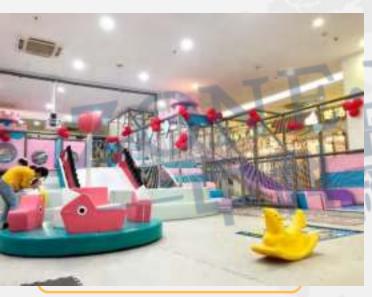

an area of 10000 square meters, has nearly 200 employees, and has an annual output value of 12 million US dollars. The export value is USD 10 million. The main sales countries are in the United States, Mexico, Latin America, and Southeast Asia. Our products sell well in China, and are exported to Europe, America, the Middle East, Southeast Asia and other countries and regions. Our products sell well in China, and are exported to Europe, America, the Middle East, Southeast Asia and other countries and regions.

#### we attend the fair







## 01 our workshop

























335M2



























### 02 Case show 5

















































## 02 Caseshow—8









**155**M2





### 02 Casesho'w—9

















# 02 Case shwo 10











































#### 02 Case Show—15











### 02 Case show 16













#### 02 Case Show—17





















#### 02 Case Show—19