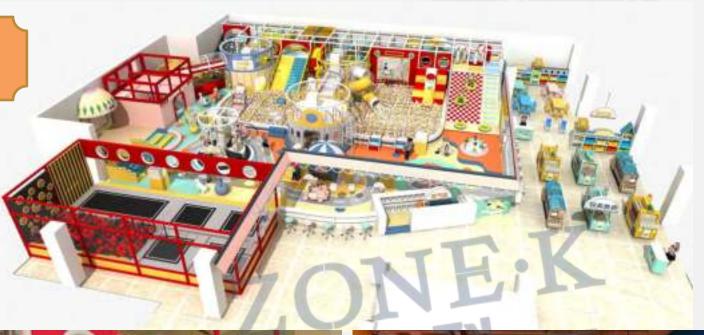

is USD 10 million. The main sales countries are in the United States, Mexico, Latin America, and Southeast Asia. Our products sell well in China, and are exported to Europe, America, the Middle East, Southeast Asia and other countries and regions. Our products sell well in China, and are exported to Europe, America, the Middle East, Southeast Asia and other countries and regions.

#### we attend the fair







## 01 our workshop

























335M2



























### 02 Case show 5

















































## 02 Caseshow—8









**155**M2





### 02 Casesho'w—9

















# 02 Case shwo 10











































#### 02 Case Show—15











### 02 Case show 16













#### 02 Case Show—17





















#### 02 Case Show—19