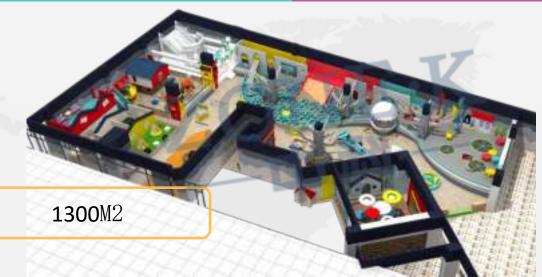

ucts have passed the test held by National Quality Supervision Inspection Center. CCC and ASTM certification.

Our factory covers an area of 10000 square meters, has nearly 200 employees, and has an annual output value of 12 million US dollars. The export value is USD 10 million. The main sales countries are in the United States, Mexico, Latin America, and Southeast Asia. Our products sell well in China, and are exported to Europe, America, the Middle East, Southeast Asia and other countries and regions. Our products sell well in China, and are exported to Europe, America, the Middle East, Southeast Asia and other countries and regions.

#### we attend the fair







## 01 our workshop

























335M2



























### 02 Case show 5

















































## 02 Caseshow—8









**155**M2





### 02 Casesho'w—9

















# 02 Case shwo 10











































#### 02 Case Show—15











### 02 Case show 16













#### 02 Case Show—17





















#### 02 Case Show—19