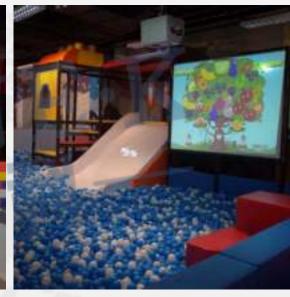

ly follows ISO international quality management system standard and EN71 standard. Our products have passed the test held by National Quality Supervision Inspection Center. CCC and ASTM certification.

Our factory covers an area of 10000 square meters, has nearly 200 employees, and has an annual output value of 12 million US dollars. The export value is USD 10 million. The main sales countries are in the United States, Mexico, Latin America, and Southeast Asia. Our products sell well in China, and are exported to Europe, America, the Middle East, Southeast Asia and other countries and regions. Our products sell well in China, and are exported to Europe, America, the Middle East, Southeast Asia and other countries and regions.

#### we attend the fair







## 01 our workshop

























335M2



























### 02 Case show 5

















































## 02 Caseshow—8









**155**M2





### 02 Casesho'w—9

















# 02 Case shwo 10











































#### 02 Case Show—15











### 02 Case show 16













#### 02 Case Show—17





















#### 02 Case Show—19