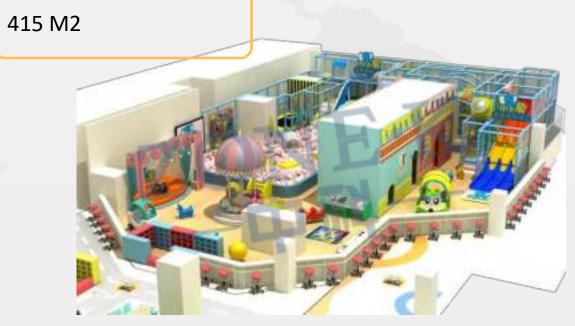

test held by National Quality Supervision Inspection Center. CCC and ASTM certification.

Our factory covers an area of 10000 square meters, has nearly 200 employees, and has an annual output value of 12 million US dollars. The export value is USD 10 million. The main sales countries are in the United States, Mexico, Latin America, and Southeast Asia. Our products sell well in China, and are exported to Europe, America, the Middle East, Southeast Asia and other countries and regions. Our products sell well in China, and are exported to Europe, America, the Middle East, Southeast Asia and other countries and regions.

#### we attend the fair







## 01 our workshop

























335M2



























### 02 Case show 5

















































## 02 Caseshow—8









**155**M2





### 02 Casesho'w—9

















# 02 Case shwo 10











































#### 02 Case Show—15











### 02 Case show 16













#### 02 Case Show—17





















#### 02 Case Show—19