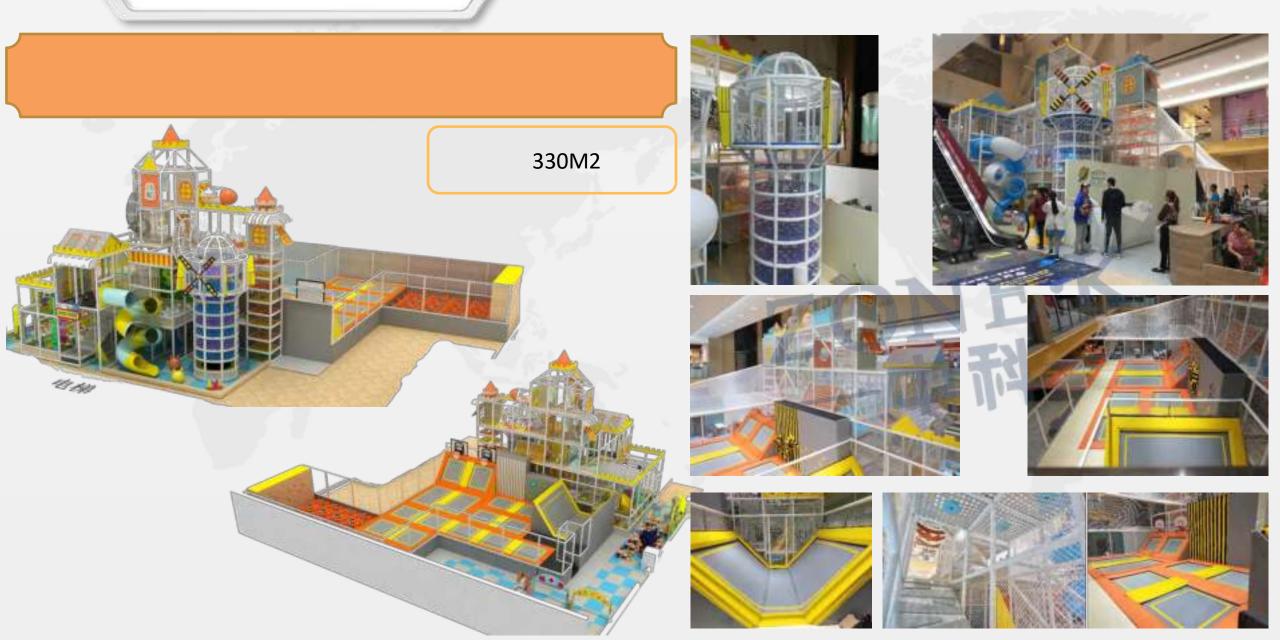

are meters, has nearly 200 employees, and has an annual output value of 12 million US dollars. The export value is USD 10 million. The main sales countries are in the United States, Mexico, Latin America, and Southeast Asia. Our products sell well in China, and are exported to Europe, America, the Middle East, Southeast Asia and other countries and regions. Our products sell well in China, and are exported to Europe, America, the Middle East, Southeast Asia and other countries and regions.

#### we attend the fair







## 01 our workshop

























335M2



























### 02 Case show 5

















































## 02 Caseshow—8









**155**M2





### 02 Casesho'w—9

















# 02 Case shwo 10











































#### 02 Case Show—15











### 02 Case show 16













#### 02 Case Show—17





















#### 02 Case Show—19