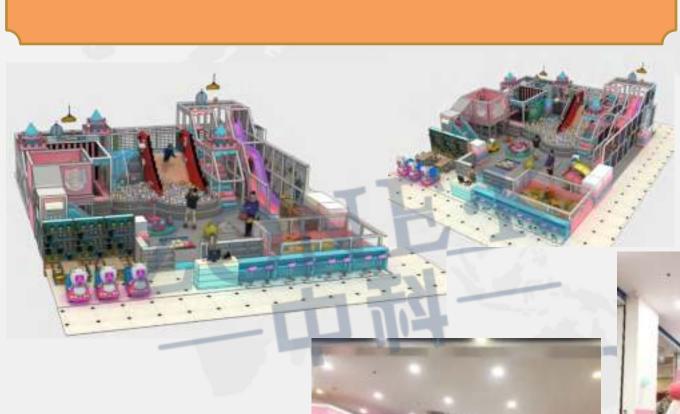

s an area of 10000 square meters, has nearly 200 employees, and has an annual output value of 12 million US dollars. The export value is USD 10 million. The main sales countries are in the United States, Mexico, Latin America, and Southeast Asia. Our products sell well in China, and are exported to Europe, America, the Middle East, Southeast Asia and other countries and regions. Our products sell well in China, and are exported to Europe, America, the Middle East, Southeast Asia and other countries and regions.

#### we attend the fair







## 01 our workshop

























335M2



























### 02 Case show 5

















































## 02 Caseshow—8









**155**M2





### 02 Casesho'w—9

















# 02 Case shwo 10











































#### 02 Case Show—15











### 02 Case show 16













#### 02 Case Show—17





















#### 02 Case Show—19