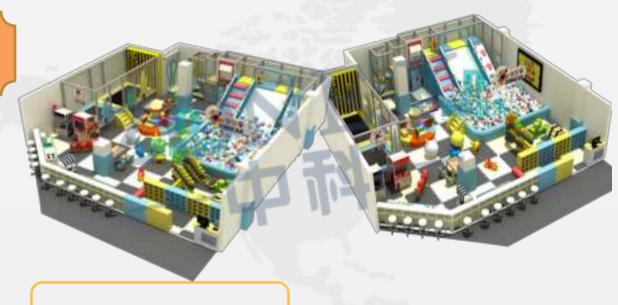

lity Supervision Inspection Center. CCC and ASTM certification.

Our factory covers an area of 10000 square meters, has nearly 200 employees, and has an annual output value of 12 million US dollars. The export value is USD 10 million. The main sales countries are in the United States, Mexico, Latin America, and Southeast Asia. Our products sell well in China, and are exported to Europe, America, the Middle East, Southeast Asia and other countries and regions. Our products sell well in China, and are exported to Europe, America, the Middle East, Southeast Asia and other countries and regions.

#### we attend the fair







## 01 our workshop

























335M2



























### 02 Case show 5

















































## 02 Caseshow—8









**155**M2





### 02 Casesho'w—9

















# 02 Case shwo 10











































#### 02 Case Show—15











### 02 Case show 16













#### 02 Case Show—17





















#### 02 Case Show—19