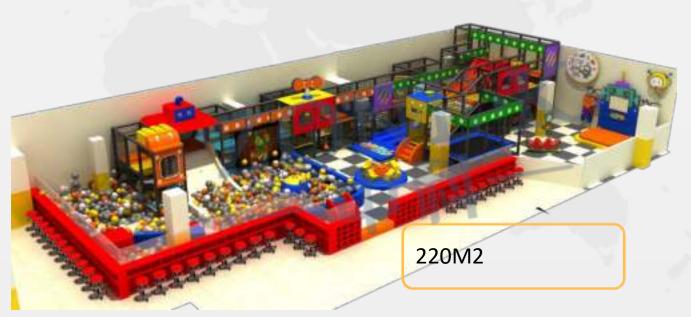

rictly follows ISO international quality management system standard and EN71 standard. Our products have passed the test held by National Quality Supervision Inspection Center. CCC and ASTM certification.

Our factory covers an area of 10000 square meters, has nearly 200 employees, and has an annual output value of 12 million US dollars. The export value is USD 10 million. The main sales countries are in the United States, Mexico, Latin America, and Southeast Asia. Our products sell well in China, and are exported to Europe, America, the Middle East, Southeast Asia and other countries and regions. Our products sell well in China, and are exported to Europe, America, the Middle East, Southeast Asia and other countries and regions.

#### we attend the fair







## 01 our workshop

























335M2



























### 02 Case show 5

















































## 02 Caseshow—8









**155**M2





### 02 Casesho'w—9

















# 02 Case shwo 10











































#### 02 Case Show—15











### 02 Case show 16













#### 02 Case Show—17





















#### 02 Case Show—19