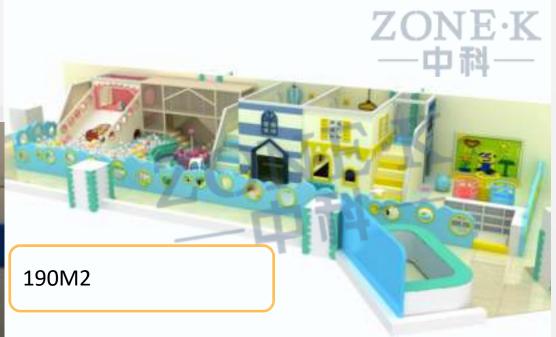

overs an area of 10000 square meters, has nearly 200 employees, and has an annual output value of 12 million US dollars. The export value is USD 10 million. The main sales countries are in the United States, Mexico, Latin America, and Southeast Asia. Our products sell well in China, and are exported to Europe, America, the Middle East, Southeast Asia and other countries and regions. Our products sell well in China, and are exported to Europe, America, the Middle East, Southeast Asia and other countries and regions.

#### we attend the fair







## 01 our workshop

























335M2



























### 02 Case show 5

















































## 02 Caseshow—8









**155**M2





### 02 Casesho'w—9

















# 02 Case shwo 10











































#### 02 Case Show—15











### 02 Case show 16













#### 02 Case Show—17





















#### 02 Case Show—19